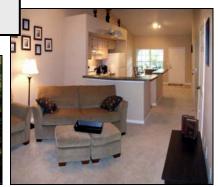

This Condo features: 2 Bedrooms, 2 Baths, 1 Car Attached Garage

## **AMENITIES**

- ✓ Refrigerator, Range, Dishwasher, Disposal
- ✓ Garden tub,
- ✓ Tile and Carpet throughout,
- ✓ Private Lanai with Great view of Pond,
- √ 1 Car Garage Attached,
- ✓ Tennis, Pool, Fitness center,
- ✓ Walking distance to Publix grocery store, banks, shopping center and restaurants.
- √ 15 minutes from beaches